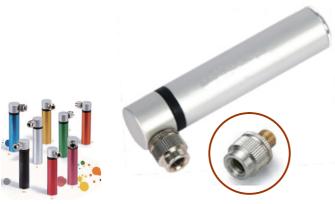

# **Pocket Hand Pump**

## **BT20603**

Just 9.9 cm long, weighing only 59 grammes and with a capacity of more than 100 psi/7bar, the innovative Supernova Pump is an extremely small and compactair pump. Alongside a choice of several colours in modern metallic tones, the key features of this high-performance and easy-to-use pump are the new operating method and its efforts aving characteristics.

Color: Silver, Black, Blue, Pink, Red, Green, Gold, Orange

**Schrader Head** for Schrader Valve and Schrader to Presta Adaptor

HIMOUNT INDUSTRIAL CO., LTD. 7TH FL. No.325, FU HSING N. ROAD.

TAIPEI, TAIWAN,