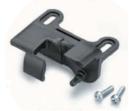

Barrel: Aluminuim Capacity: 100psi / 7bar

(Presta - by adaptor)

**Bracket** 

**Size:** 99mm X 21 mm X 36mm

Accessory: Brass adaptor

Mounting on the frame by bracket