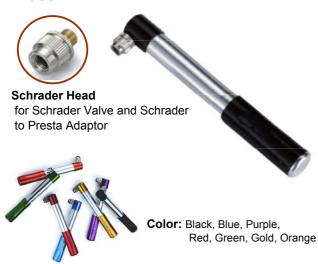

## **BT20603**

Just 9.9 cm long, weighing only 59 grammes and with a capacity of more than 100 psi/7bar, the innovative Supernova Pump is an extremely small and compactair pump. Alongside a choice of several colours in modern metallic tones, the key features of this high-performance and easy-to-use pump are the new operating method and its efforts aving characteristics.

Color: Silver, Black, Blue, Pink, Red, Green, Gold, Orange

**Schrader Head** for Schrader Valve and Schrader to Presta Adaptor

HIMOUNT INDUSTRIAL CO., LTD. 7TH FL. No.325, FU HSING N. ROAD.

TAIPEI, TAIWAN,