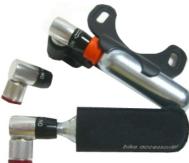

# **Co2 Cartridge Pump** for Bicycle Tire Inflator

FOR YOUR INQUIRIES, PLEASE INDICATE MODEL NO., AND FOLLOWING **CATALOGUE NUMBER** 

> **SBT007** Page 1 of 2

- Smart, Light, Quickly and Convenient Fits Both Schrader and Presta Valve without Adaptor
- · Co2 16g Cartridges for Inflator Chuck, Accepts All Treaded Co2 Cartridge
- One Co2 16g Cartridge = One Tire Filling

BT206041

**BT20604** 

Using on schrader or presta valve directly

### Contents:

- 1, Inflator Chuck
- 1, Rubber sponge

### **Contents:**

- 1, Inflator Chuck
- 1, Rubber Sponge
- 2, Treaded Co2 Cartridges
- 1, Safety Ring
- 1, Bracket

Control the flow of Co2 by turn on or turn off the Co2

cartridge

**Head:** Schrader

Weight: 59g

Barrel: Aluminuim Capacity: 100psi / 7bar

(Presta - by adaptor)

**Bracket** 

**Size:** 99mm X 21 mm X 36mm

Accessory: Brass adaptor

Mounting on the frame by bracket