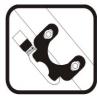

Barrel: Aluminuim Capacity: 100psi / 7bar

(Presta - by adaptor)

**Bracket** 

**Size:** 99mm X 21 mm X 36mm

Accessory: Brass adaptor

Mounting on the frame by bracket