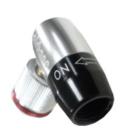

BT206041

**BT20604** 

Using on schrader or presta valve directly

### Contents:

- 1, Inflator Chuck
- 1, Rubber sponge

### **Contents:**

- 1, Inflator Chuck
- 1, Rubber Sponge
- 2, Treaded Co2 Cartridges
- 1, Safety Ring
- 1, Bracket

Control the flow of Co2 by turn on or turn off the Co2

cartridge

**Head:** Schrader

Weight: 59g

Barrel: Aluminuim Capacity: 100psi / 7bar

(Presta - by adaptor)

**Bracket** 

**Size:** 99mm X 21 mm X 36mm

Accessory: Brass adaptor

Mounting on the frame by bracket