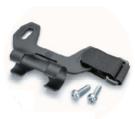

Barrel: Aluminuim Capacity: 100psi / 7bar

(Presta - by adaptor)

**Bracket** 

**Size:** 99mm X 21 mm X 36mm

Accessory: Brass adaptor

Mounting on the frame by bracket