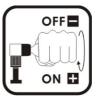

### **Contents:**

- 1, Inflator Chuck
- 1, Rubber Sponge
- 2, Treaded Co2 Cartridges
- 1, Safety Ring
- 1, Bracket

Control the flow of Co2 by turn on or turn off the Co2

cartridge

**Head:** Schrader

Weight: 59g