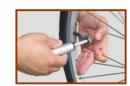

on or turn off the Co2

cartridge

**Head:** Schrader

Weight: 59g

Barrel: Aluminuim Capacity: 100psi / 7bar

(Presta - by adaptor)

**Bracket** 

**Size:** 99mm X 21 mm X 36mm

Accessory: Brass adaptor



Mounting on the frame by bracket



# **Hand Pump Series**

# **Pocket Hand Pump**

## **BT20603**

Just 9.9 cm long, weighing only 59 grammes and with a capacity of more than 100 psi/7bar, the innovative Supernova Pump is an extremely small and compactair pump. Alongside a choice of several colours in modern metallic tones, the key features of this high-performance and easy-to-use pump are the new operating method and its efforts aving characteristics.



Color: Silver, Black, Blue, Pink, Red, Green, Gold, Orange

**Schrader Head** for Schrader Valve and Schrader to Presta Adaptor













HIMOUNT INDUSTRIAL CO., LTD. 7TH FL. No.325, FU HSING N. ROAD.

TAIPEI, TAIWAN,

TEL: 886-2-27135577 FAX: 886-2-27152218

E - MAIL : himount@himount.com

http:// www.himount.com

#### FOR YOUR INQUIRIES, PLEASE INDICATE MODEL NO., AND FOLLOWING CATALOGUE NUMBER

# SBT007 Page 2 of 2

# **Hand Pump**



Head: Schrader
Barrel: Aluminuim
Handle: Plastic

Capacity: 100psi / 7bar Size: 250mmX28mmX60mm

Weight: 140g

**Accessory:** Brass adaptor





## **BT20602**



Head: Schrader

(Presta - by adaptor)

Barrel: Aluminuim Handle: Aluminuim Capacity: 130psi / 9bar Size: 185mmX21mmX36mm

Weight: 115g

Accessory: Brass adaptor

Bracket



# **BT20605**



- · Unique Patented Reversible Tube Head
- · Fix Both Schrader and Presta Valve
- Dual-Function Dust-Cap
- · Store the Tube Inside th