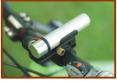

or turn off the Co2

cartridge

**Head:** Schrader

Weight: 59g

Barrel: Aluminuim Capacity: 100psi / 7bar

(Presta - by adaptor)

**Bracket** 

**Size:** 99mm X 21 mm X 36mm

Accessory: Brass adaptor



Mounting on the frame by bracket



# **Hand Pump Series**

# **Pocket Hand Pump**

## **BT20603**

Just 9.9 cm long, weighing only 59 grammes and with a capacity of more than 100 psi/7bar, the innovative Supernova Pump is an extremely small and compactair pump. Alongside a choice of several colours in modern metallic tones, the key features of this high-performance and easy-to-use pump are the new operating method and its efforts aving characteristics.



Color: Silver, Black, Blue, Pink, Red, Green, Gold, Orange

**Schrader Head** for Schrader Valve and Schrader to Presta Adaptor













HIMOUNT INDUSTRIAL CO., LTD. 7TH FL. No.325, FU HSING N. ROAD.

TAIPEI, TAIWAN,

TEL: 886-2-27135577 FAX: 886-2-27152218

E - MAIL : himount@himount.com

http:// www.himount.com

#### FOR YOUR INQUIRIES, PLEASE INDICATE MODEL NO., AND FOLLOWING CATALOGUE NUMBER

# SBT007 Page 2 of 2

# **Hand Pump**



Head: Schrader
Barrel: Aluminuim
Handle: Plastic

Capacity: 100psi / 7bar Size: 250mmX28mmX60mm

Weight: 140g

**Accessory:** Brass adaptor





## **BT20602**



Head: Schrader

(Presta - by adaptor)

Barrel: Aluminuim Handle: Aluminuim Capacity: 130psi / 9bar Size: 185mmX21mmX36mm

Weight: 115g

Accessory: Brass adaptor

Bracket



# **BT20605**



- · Unique Patented Reversible Tube Head
- · Fix Both Schrader and Presta Valve
- Dual-Function Dust-Cap
- · Store the Tube Inside the Ha