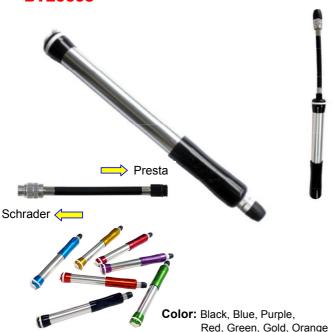

# **BT20605**

- · Unique Patented Reversible Tube Head
- · Fix Both Schrader and Presta Valve
- Dual-Function Dust-Cap
- · Store the Tube Inside the Handle When Disconnect

Head: Schrader, Presta Barrel: Aluminuim Handle: Aluminuim Capacity: 130psi / 9bar Size: 260mm X 27mm

375mm X 27mm (with Tube)

Weight: 138g

Accessory: Brass adaptor

**Bracket** 

 $\label{eq:himount_industrial_co., ltd.} \textbf{HIMOUNT INDUSTRIAL CO., LTD.}$ 

7TH FL. No.325, FU HSING N. ROAD.

TAIPEI, TAIWAN,