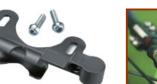

### **Contents:**

- 1, Inflator Chuck
- 1, Rubber Sponge
- 2, Treaded Co2 Cartridges
- 1, Safety Ring
- 1, Bracket

Control the flow of Co2 by turn on or turn off the Co2

cartridge

**Head:** Schrader

Weight: 59g

Barrel: Aluminuim Capacity: 100psi / 7bar

(Presta - by adaptor)

**Bracket** 

**Size:** 99mm X 21 mm X 36mm

Accessory: Brass adaptor

Mounting on the frame by bracket