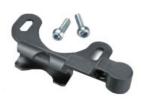

## **BT20602**

Head: Schrader

(Presta - by adaptor)

Barrel: Aluminuim Handle: Aluminuim Capacity: 130psi / 9bar Size: 185mmX21mmX36mm

Weight: 115g

Accessory: Brass adaptor

Bracket