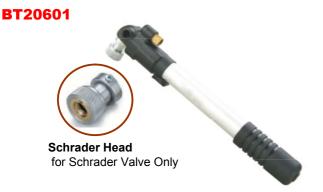

## **BT20602**

Head: Schrader

(Presta - by adaptor)

Barrel: Aluminuim Handle: Aluminuim Capacity: 130psi / 9bar Size: 185mmX21mmX36mm

Weight: 115g

Accessory: Brass adaptor

Bracket